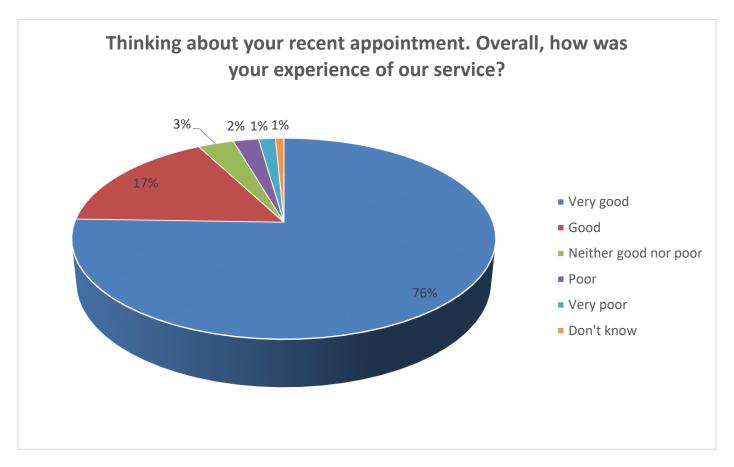

Out of 531 responses in August, our findings have been:

93% rated us good or very good 4% rated us neither or didn't know 3% rated us poor or very poor